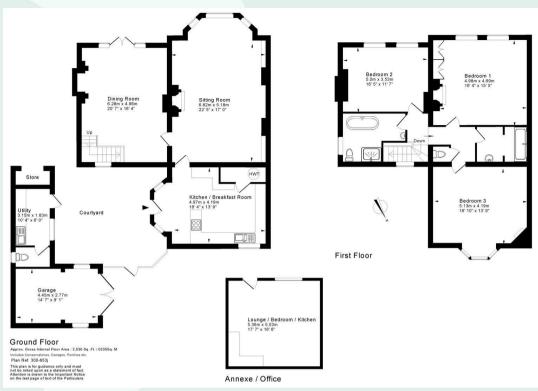

two bathrooms, and generous living space, this home has a few surprises thrown in too and must be viewed to be appreciated.

### A quick tour

### Highlights of this property include:

- · Generous gardens with woodland
- Feature tree house a great place for kids and grownups alike to hide out in
- Three large bedrooms
- Two bathrooms
- Two large reception rooms
- Modern breakfast kitchen
- · Utility room & garage
- Planning permission to extend
- Did we mention the period features?









### East Wing, Burton Road, Elford, B79 9BN

Offers over £650,000

## Come on in...



Dining Room



Bedroom One



Gardens & Tree House



Sitting Room







To view this property or for more information please contact the office on 0121 222 1180 or email on team@chosenhome.com

### **FLOOR PLAN**



### **HYBRID MAP**



#### **ENERGY EFFICIENCY**



#### DISCLAIMER

Chosen Home Limited charge a purchase fee of 1% plus VAT of the selling price which is payable by the purchaser on completion of the sale and is to be a condition of sale in the contract. It is for the sellers lawyers to collect this fee with the purchase price on completion. The estate agents costs must be sent to the estate agents by telegraphic transfer by the sellers solicitors prior to keys being released.