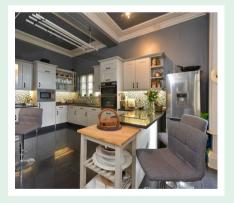

### Highlights of this property include:

- · Generous gardens with woodland
- Feature tree house a great place for kids and grownups alike to hide out in
- Three large bedrooms
- Two bathrooms
- Two large reception rooms
- Modern breakfast kitchen
- · Utility room & garage
- Planning permission to extend
- Did we mention the period features?